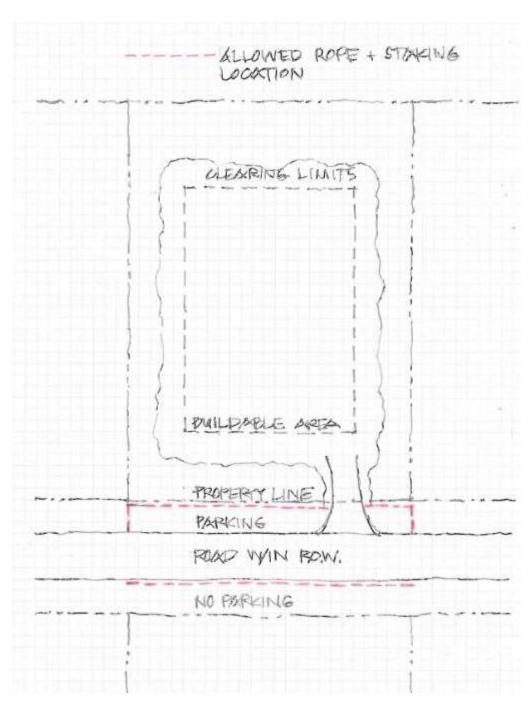

- At the time a construction permit is issued by the ARB, the builder will be given a copy of the construction parking policy and graphic to be adhered to throughout the duration of the project.
- During the process of home site construction, all vehicles associated with the property are to park off the road and in the right of way within the property corners. The Cassique landscape staff will cap off all irrigation with the associated property right-of-way to minimize breaks or leaks. This will be the designated parking area for construction vehicles.
- Construction vehicles may park on the lot of the property associated with construction.
- "No Parking" Signs shall not be used unless specifically approved in writing.
- Special Provisions may be made for properties located in blind or dangerous road curves.
- Prior to construction, all areas of the road and right of way neighboring lots including lots across from the property associated with construction will be documented and photographed. These photos and any other documentation will need to be submitted with the Encroachment Permit Application. At the end of construction, all of these areas shall be in original condition and the responsibility of the contractor in charge.
- All parking violations and damage will be documented and submitted to the ARB, with the contractor in charge being held accountable.

We thank you for assistance in maintaining the livability of the association. Please direct all comments or questions to the Cassique Property Owners Association.

Construction Parking Graphic

p: 843-768-3419 f: 843-768-0517